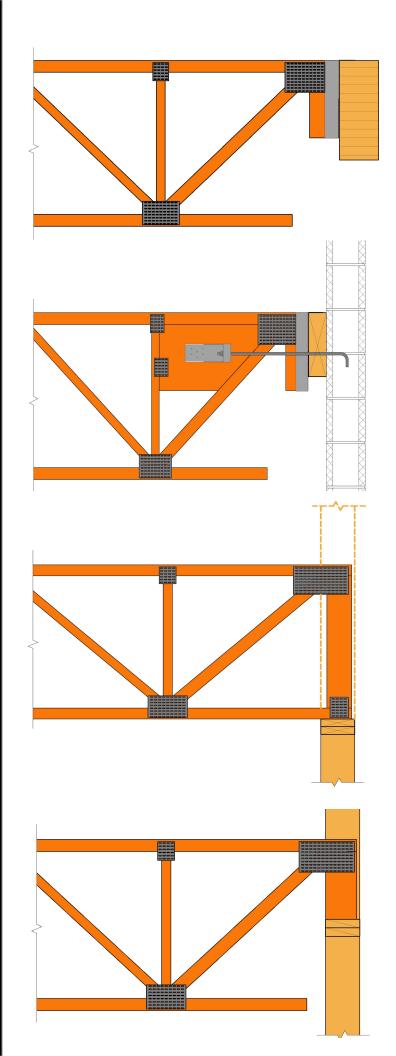

# SIMPLE

Bottom Chord Bearing

Pocket Framed Bearing

Flush Bearing

Top Chord Extension