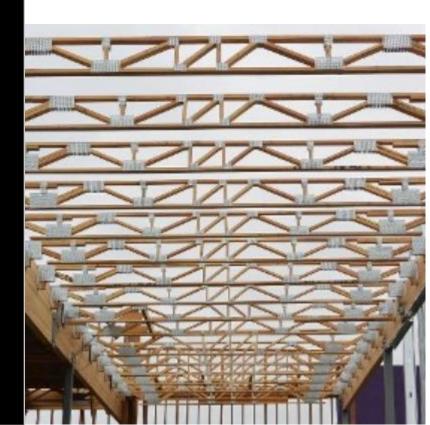

# For Wood Framed Commercial Flat Roofs & Floors

Stock I-Joist (Up to 16" Depth)

G2T-V<sup>™</sup> Open-Web Truss