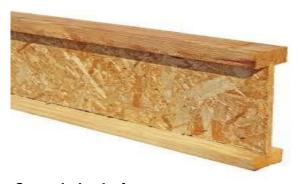

# For Wood Framed Commercial Flat Roofs & Floors

Stock I-Joist (Up to 16" Depth)

G2T-V<sup>™</sup> Open-Web Truss