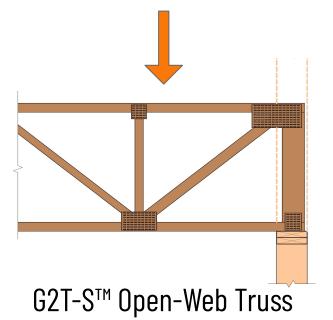

## STRONG

3.5" Monolithic Chords in G2T-V products

High-Load Axial Integration

• 3.5" x 3.5" Parapet Anchor

Pocket Frame for Balloon

# SIMPLE

Bottom Chord Bearing

Pocket Framed Bearing

Flush Bearing

Top Chord Extension