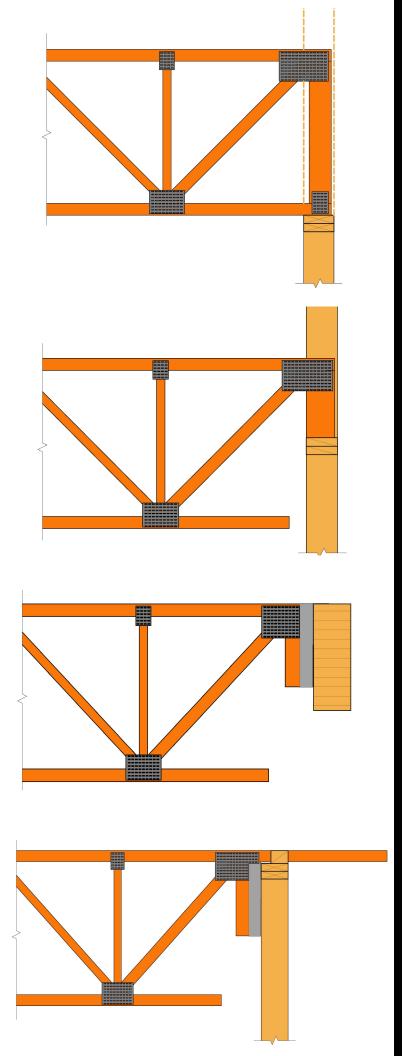

# SIMPLE

Bottom Chord Bearing

Pocket Framed Bearing

Flush Bearing

Top Chord Extension