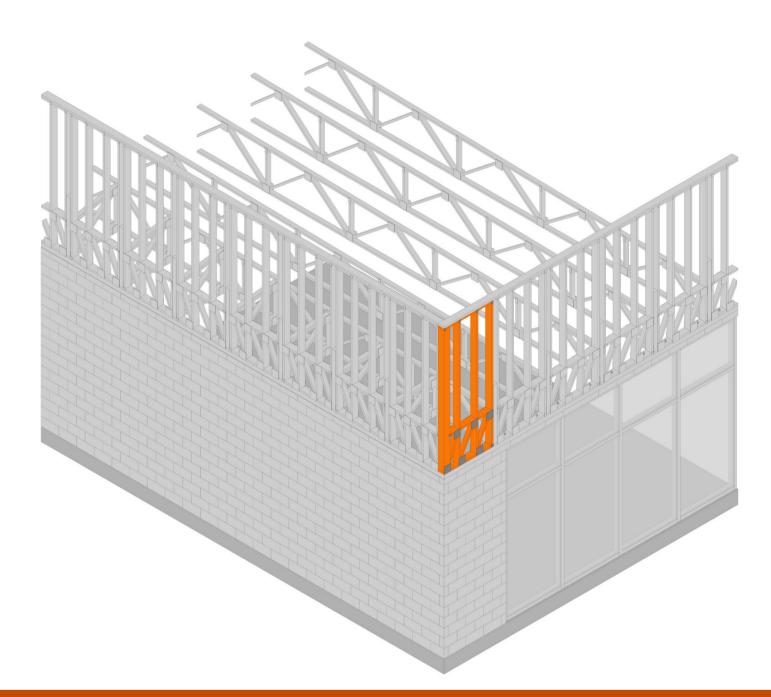

## PARAPET SHEAR PANEL (CORNER)

The PSP-C<sup>™</sup> serves our system's corner the same way our PSP<sup>™</sup> serves the parapet walls between. We didn't make the corner, we made the corner stronger.

- Integrated posting for ultimate high-load corner strength
- Mates to the PAL<sup>™</sup>, integrated in our G2T-V+<sup>™</sup>, ends oversized trucking issues
- Reduces field labor (one step, one component)
- Reduces structural connector requirements
- Strongly and Simply affixes using our HSC<sup>™</sup> (High Strength Connecting Screws)
- Integral sub-component of our ADS-P<sup>™</sup> to create a four-axis, load-resisting subsystem



**Evolution in Wood-Framed Structure.** 

(844) 428-7732 • http://g2national.com



## ↑ PSP-C™ IN A PRS™ ↓ PSP-C™ PROFILE